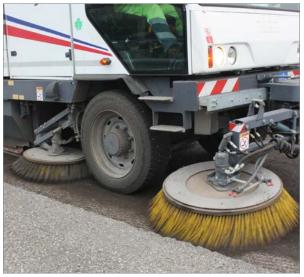

Street sweeper 5000 Veloce

5

The 180-degree full motion massive front brush is an indispensable auxiliary tool for sweeping corners, gutters and for increasing working width.

The hopper uplifting system allows the discharge of the debris in refuse containers, trucks or in big refuse compactors. A variety of options expand the working spectrum of Dulevo 5000 Veloce everywhere at any time.