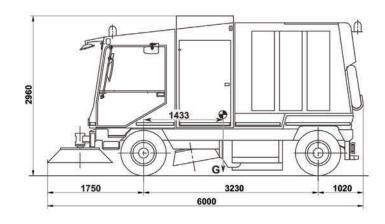

| Technical data                               |                | 5000Veloce             |
|----------------------------------------------|----------------|------------------------|
| Sweeping width                               |                |                        |
| - With central brush                         | mm             | 1300                   |
| - With central brush and side brushes        | mm             | 2600                   |
| - With central, side brushes and third brush | mm             | 3500                   |
| Container volume                             | m <sup>3</sup> | 5.3                    |
| Dumping height (OPT.)                        | mm             | 1150 (2400)            |
| Seats in the cabin                           | n°             | 2                      |
| Cleaning performance                         | m²/h           | 105.000                |
| Maximum speed                                | Km/h           | 70                     |
| Steering diameter (kerb to kerb)             | mm             | 13400                  |
| Certification PM                             |                | PM 2,5/PM10****        |
| Engine Brand                                 |                | FPT industrial (Iveco) |
| Engine Emissions                             |                | EURO 6 STEP D          |
| Fuel                                         |                | Diesel                 |