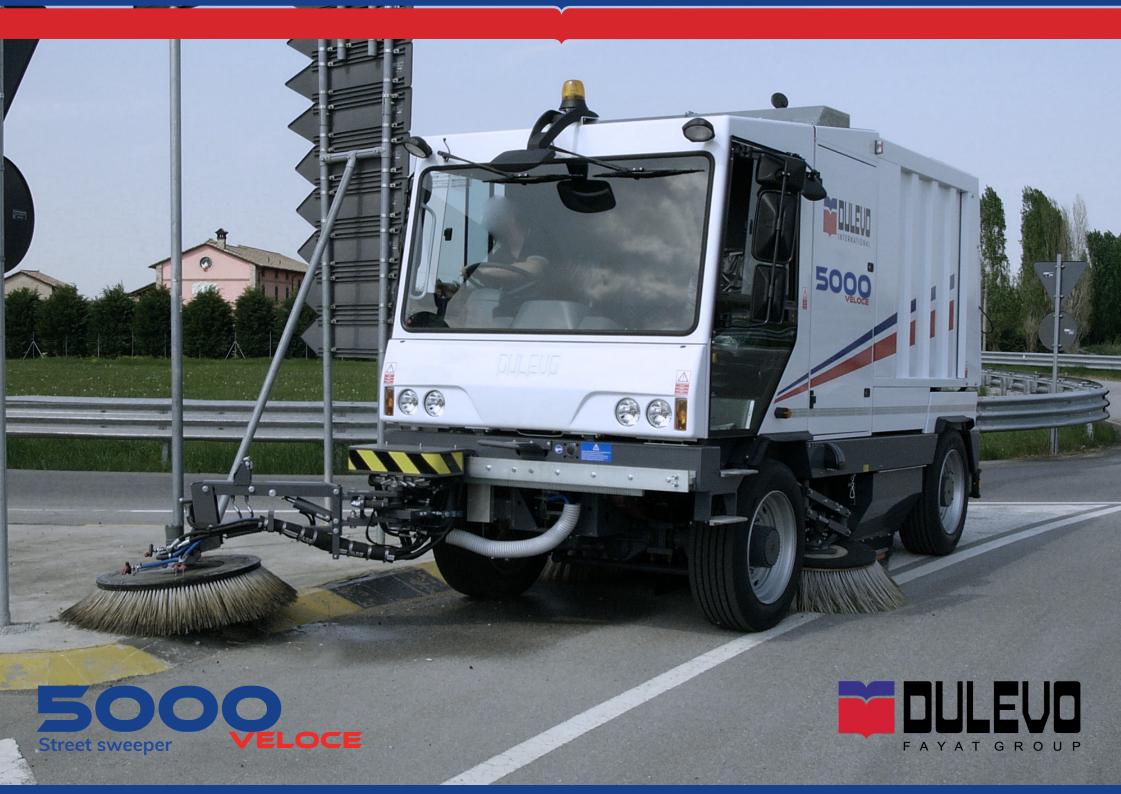

Street sweeper 5000 Veloce

5

The 180-degree full motion massive front brush is an indispensable auxiliary tool for sweeping corners, gutters and for increasing working width.

The hopper uplifting system allows the discharge of the debris in refuse containers, trucks or in big refuse compactors. A variety of options expand the working spectrum of Dulevo 5000 Veloce everywhere at any time.