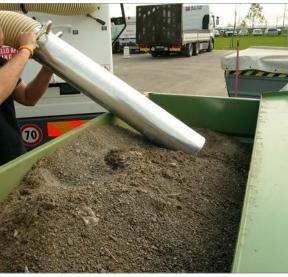

Street sweeper 5000 Veloce

5

The 180-degree full motion massive front brush is an indispensable auxiliary tool for sweeping corners, gutters and for increasing working width.

The hopper uplifting system allows the discharge of the debris in refuse containers, trucks or in big refuse compactors. A variety of options expand the working spectrum of Dulevo 5000 Veloce everywhere at any time.