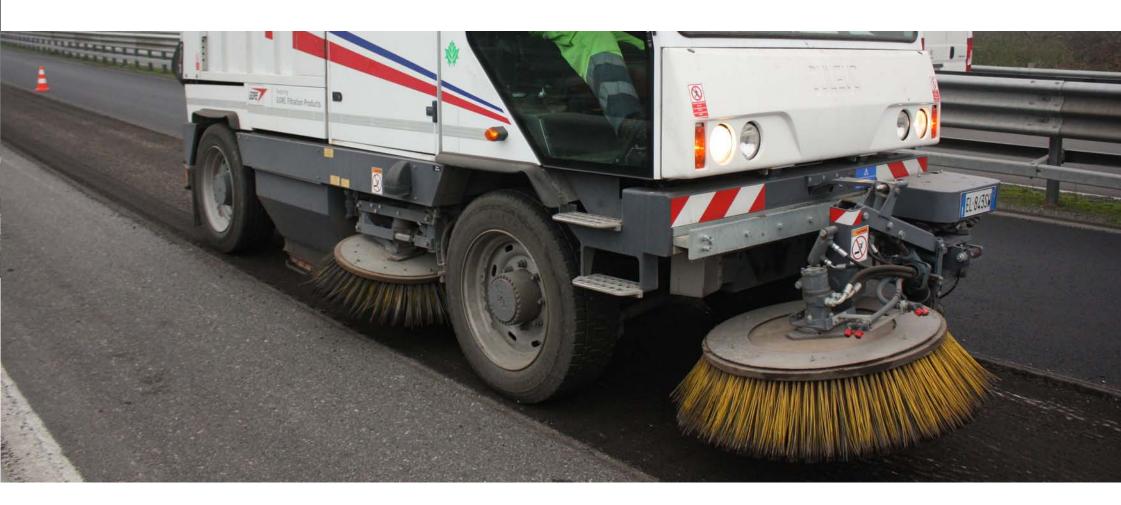

Thanks to the Dulevo patented mechanical-suction-filtering system, the Dulevo 5000 Veloce sweeper has a performance three times higher than any other traditional sweeper. The collection is mechanical and is facilitated by the side brushes, which convey the debris toward the centre of the machine, where the cylindrical central brush then sends it at a high speed onto a vertical conveyor. The debris is loaded through the upper part in the refuse container, this way optimizing the loading capacity of the machine. The dust raised by the cylindrical central brush is sucked and kept in the refuse container thanks to the depression in the container itself created by two high-range and high-prevalence suction fans. The peculiar fabric filtering system retains even the thinnest particulates and completes the sweeping cycle, guaranteeing the reintroduction in the environment of clean air only.

Street sweeper 5000 Veloce

5

The 180-degree full motion massive front brush is an indispensable auxiliary tool for sweeping corners, gutters and for increasing working width.

The hopper uplifting system allows the discharge of the debris in refuse containers, trucks or in big refuse compactors. A variety of options expand the working spectrum of Dulevo 5000 Veloce everywhere at any time.