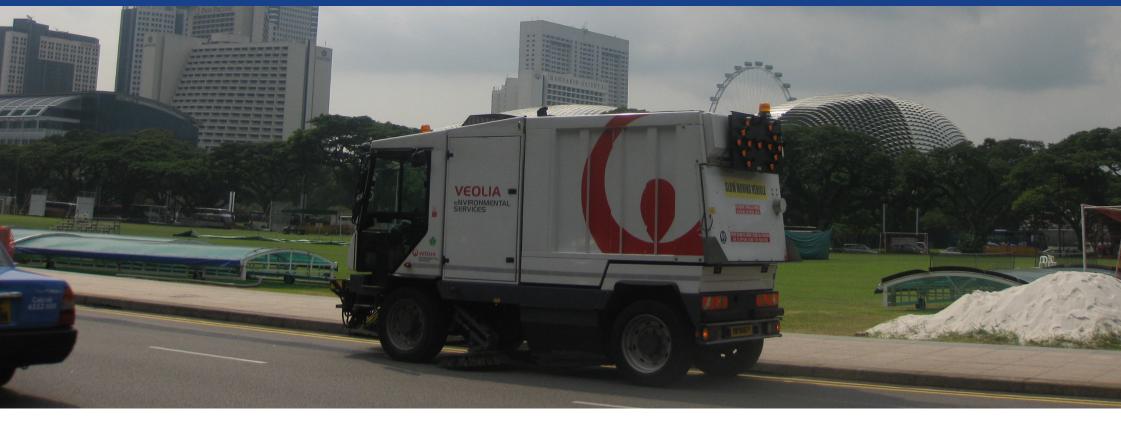

**T**he Dulevo 5000 Veloce street-sweeper can reach a speed of 70 km/h and is extensively used by town halls and municipalities that need to cover wide distances, so that speed of transfer becomes a crucial point.