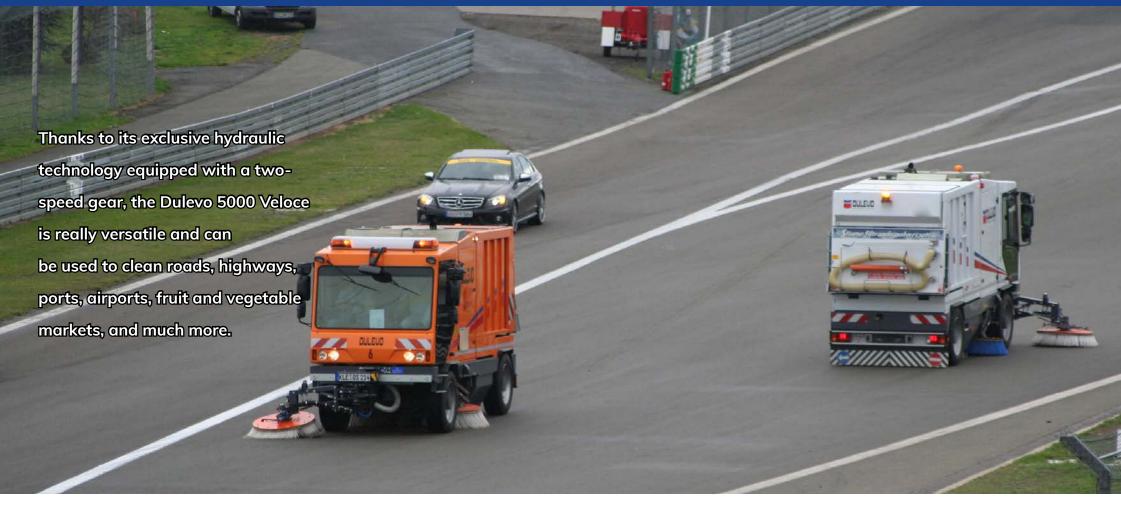

**T**he Dulevo 5000 Veloce street-sweeper can reach a speed of 70 km/h and is extensively used by town halls and municipalities that need to cover wide distances, so that speed of transfer becomes a crucial point.