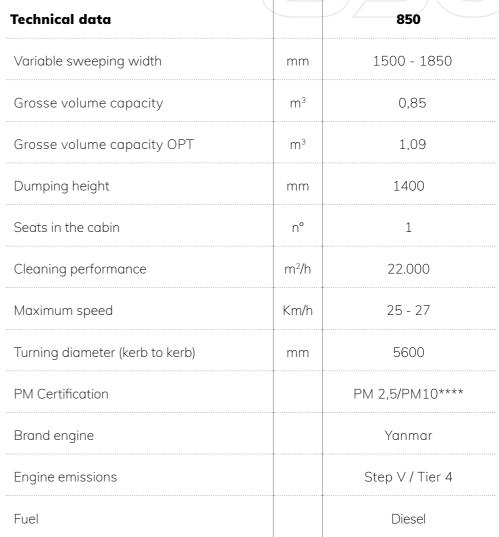

rformance can be increased by the optional and innovative recycling system.







The innovative, modular structure, without the use of electronics, the belt-driven components and the easily removable side-mounted water tanks, simplify the access to all important components for service and maintenance. An additional maintenance hatch below the driver's seat and the button window support easy daily interventions on the suction mouth and hose.

















The full motion side brushes are excellent for sweeping corners, gutters and for increasing the working width. The large button window allows the operator perfect view on the suction mouth. As additional working tools a high pressure unit and a manual suction hose can be fitted optionally to enlarge the working spectrum.



















Dulevo International S.p.A. Via Giovannino Guareschi, 1 43012 Fontanellato (PR) Italia Tel: +39-0521-827711



8

Fax: +39-0521-827795

www.dulevo.com