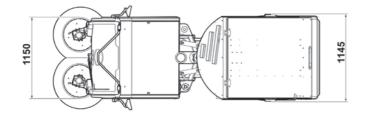

emission regulations.

The 850 is reaching due to the flexible adjustable working width of the side brushes a maximum of productivity. The unique suction mouth and the powerful suction turbine pick up highly effective material as grit, sand and bulky debris. The large water capacity ensures highest operating autonomy and reduces resetting times. The performance can be increased by the optional and innovative recycling system.

The innovative, modular structure, without the use of electronics, the belt-driven components and the easily removable side-mounted water tanks, simplify the access to all important components for service and maintenance. An additional maintenance hatch below the driver's seat and the button window support easy daily interventions on the suction mouth and hose.