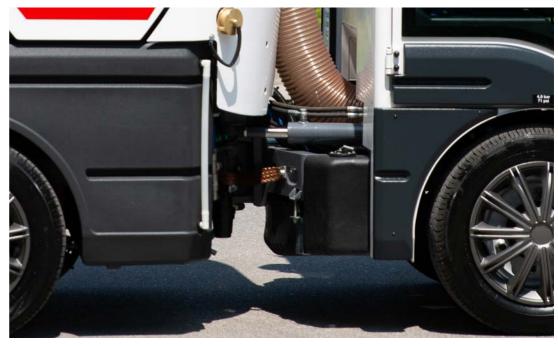

emission regulations.

The 850 is reaching due to the flexible adjustable working width of the side brushes a maximum of productivity. The unique suction mouth and the powerful suction turbine pick up highly effective material as grit, sand and bulky debris. The large water capacity ensures highest operating autonomy and reduces resetting times. The performance can be increased by the optional and innovative recycling system.

The full motion side brushes are excellent for sweeping corners, gutters and for increasing the working width. The large button window allows the operator perfect view on the suction mouth. As additional working tools a high pressure unit and a manual suction hose can be fitted optionally to enlarge the working spectrum.