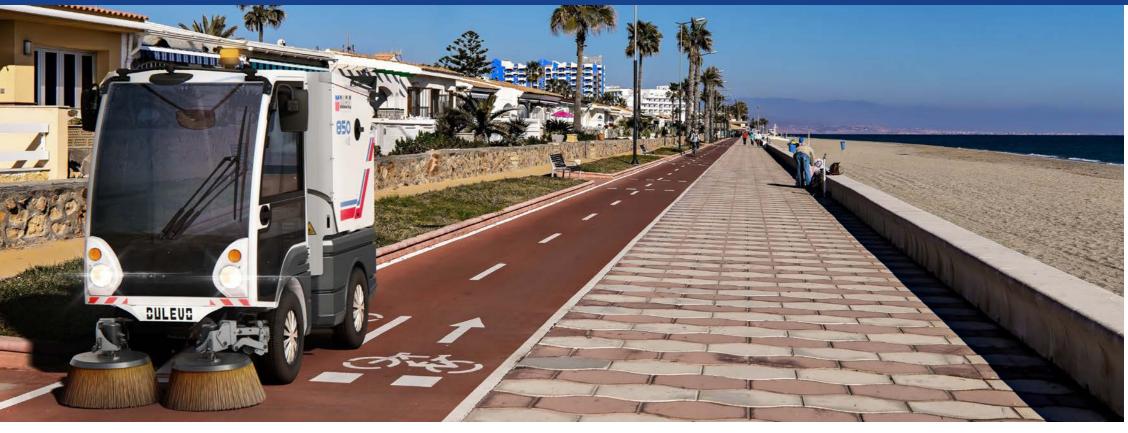

emission regulations.

The 850 is reaching due to the flexible adjustable working width of the side brushes a maximum of productivity. The unique suction mouth and the powerful suction turbine pick up highly effective material as grit, sand and bulky debris. The large water capacity ensures highest operating autonomy and reduces resetting times. The performance can be increased by the optional and innovative recycling system.

The full motion side brushes are excellent for sweeping corners, gutters and for increasing the working width. The large button window allows the operator perfect view on the suction mouth. As additional working tools a high pressure unit and a manual suction hose can be fitted optionally to enlarge the working spectrum.