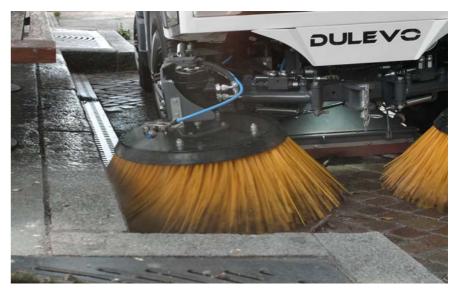

The full motion side brushes are excellent for sweeping corners, gutters and for increasing the working width. The large button window allows the operator perfect view on the suction mouth. As additional working tools a high pressure unit and a manual suction hose can be fitted optionally to enlarge the working spectrum.