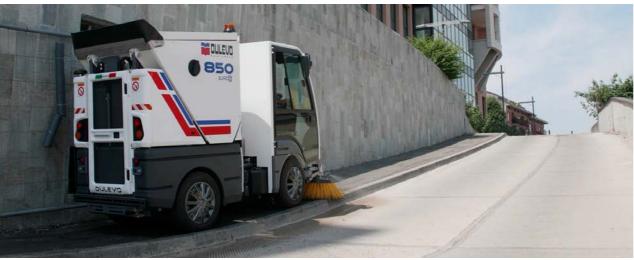

The full motion side brushes are excellent for sweeping corners, gutters and for increasing the working width. The large button window allows the operator perfect view on the suction mouth. As additional working tools a high pressure unit and a manual suction hose can be fitted optionally to enlarge the working spectrum.