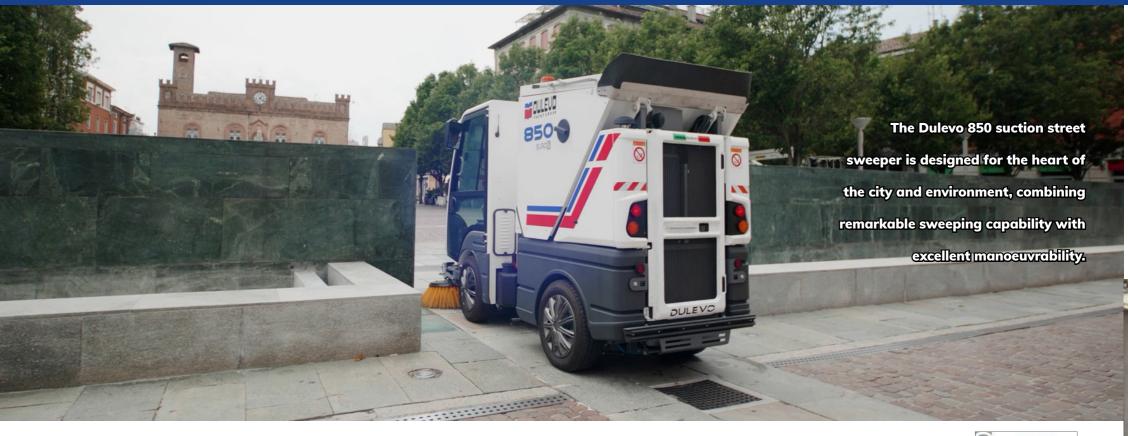

emission regulations.

The 850 is reaching due to the flexible adjustable working width of the side brushes a maximum of productivity. The unique suction mouth and the powerful suction turbine pick up highly effective material as grit, sand and bulky debris. The large water capacity ensures highest operating autonomy and reduces resetting times. The performance can be increased by the optional and innovative recycling system.