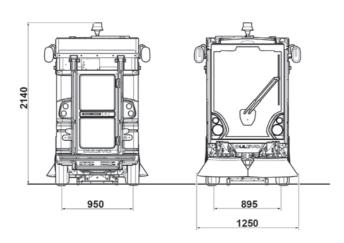

emission regulations.

The 850 is reaching due to the flexible adjustable working width of the side brushes a maximum of productivity. The unique suction mouth and the powerful suction turbine pick up highly effective material as grit, sand and bulky debris. The large water capacity ensures highest operating autonomy and reduces resetting times. The performance can be increased by the optional and innovative recycling system.

The innovative, modular structure, without the use of electronics, the belt-driven components and the easily removable side-mounted water tanks, simplify the access to all important components for service and maintenance. An additional maintenance hatch below the driver's seat and the button window support easy daily interventions on the suction mouth and hose.