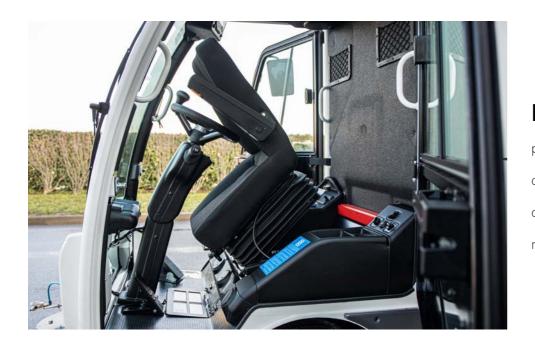

The innovative, modular structure, without the use of electronics, the belt-driven components and the easily removable side-mounted water tanks, simplify the access to all important components for service and maintenance. An additional maintenance hatch below the driver's seat and the button window support easy daily interventions on the suction mouth and hose.