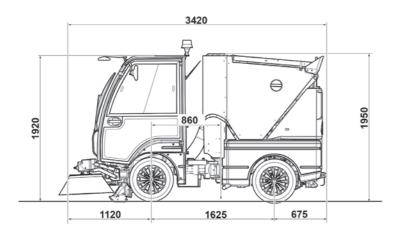

emission regulations.

The 850 is reaching due to the flexible adjustable working width of the side brushes a maximum of productivity. The unique suction mouth and the powerful suction turbine pick up highly effective material as grit, sand and bulky debris. The large water capacity ensures highest operating autonomy and reduces resetting times. The performance can be increased by the optional and innovative recycling system.

The innovative, modular structure, without the use of electronics, the belt-driven components and the easily removable side-mounted water tanks, simplify the access to all important components for service and maintenance. An additional maintenance hatch below the driver's seat and the button window support easy daily interventions on the suction mouth and hose.