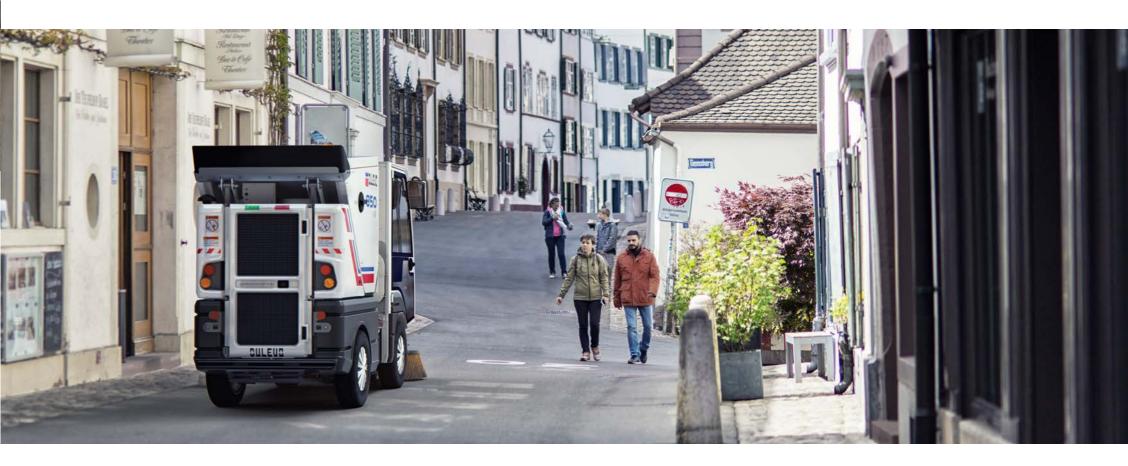

emission regulations.

The 850 is reaching due to the flexible adjustable working width of the side brushes a maximum of productivity. The unique suction mouth and the powerful suction turbine pick up highly effective material as grit, sand and bulky debris. The large water capacity ensures highest operating autonomy and reduces resetting times. The performance can be increased by the optional and innovative recycling system.

The full motion side brushes are excellent for sweeping corners, gutters and for increasing the working width. The large button window allows the operator perfect view on the suction mouth. As additional working tools a high pressure unit and a manual suction hose can be fitted optionally to enlarge the working spectrum.