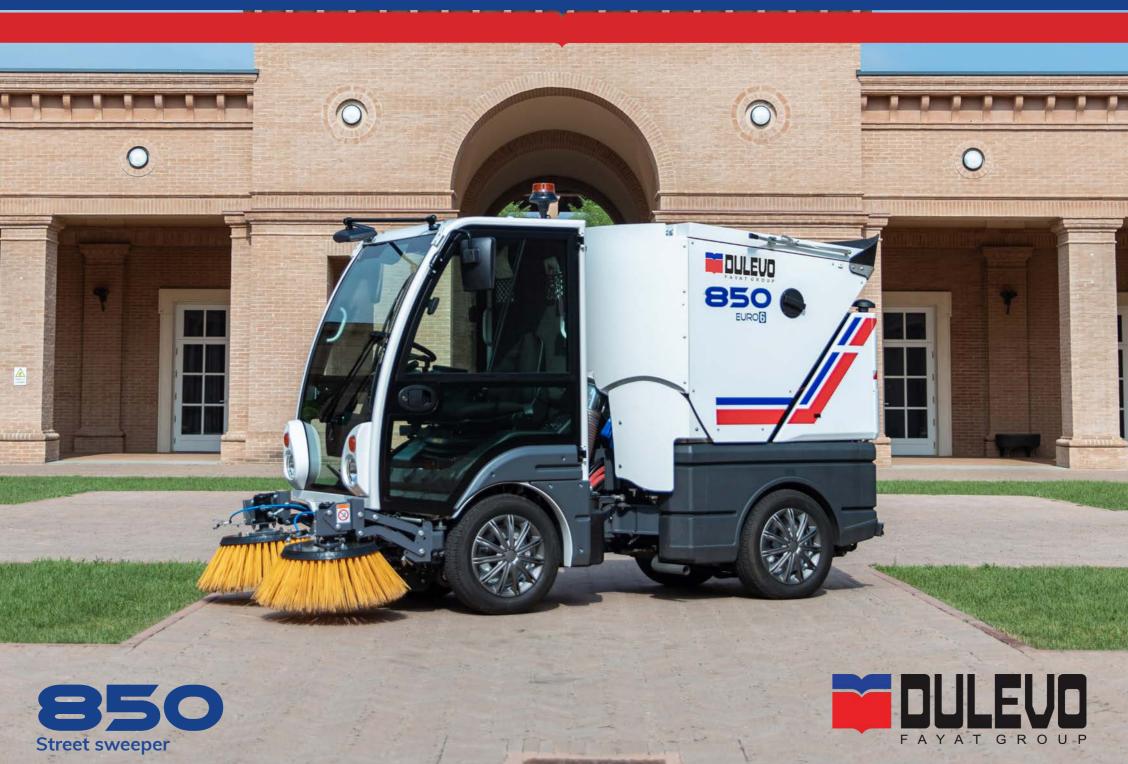

The full motion side brushes are excellent for sweeping corners, gutters and for increasing the working width. The large button window allows the operator perfect view on the suction mouth. As additional working tools a high pressure unit and a manual suction hose can be fitted optionally to enlarge the working spectrum.